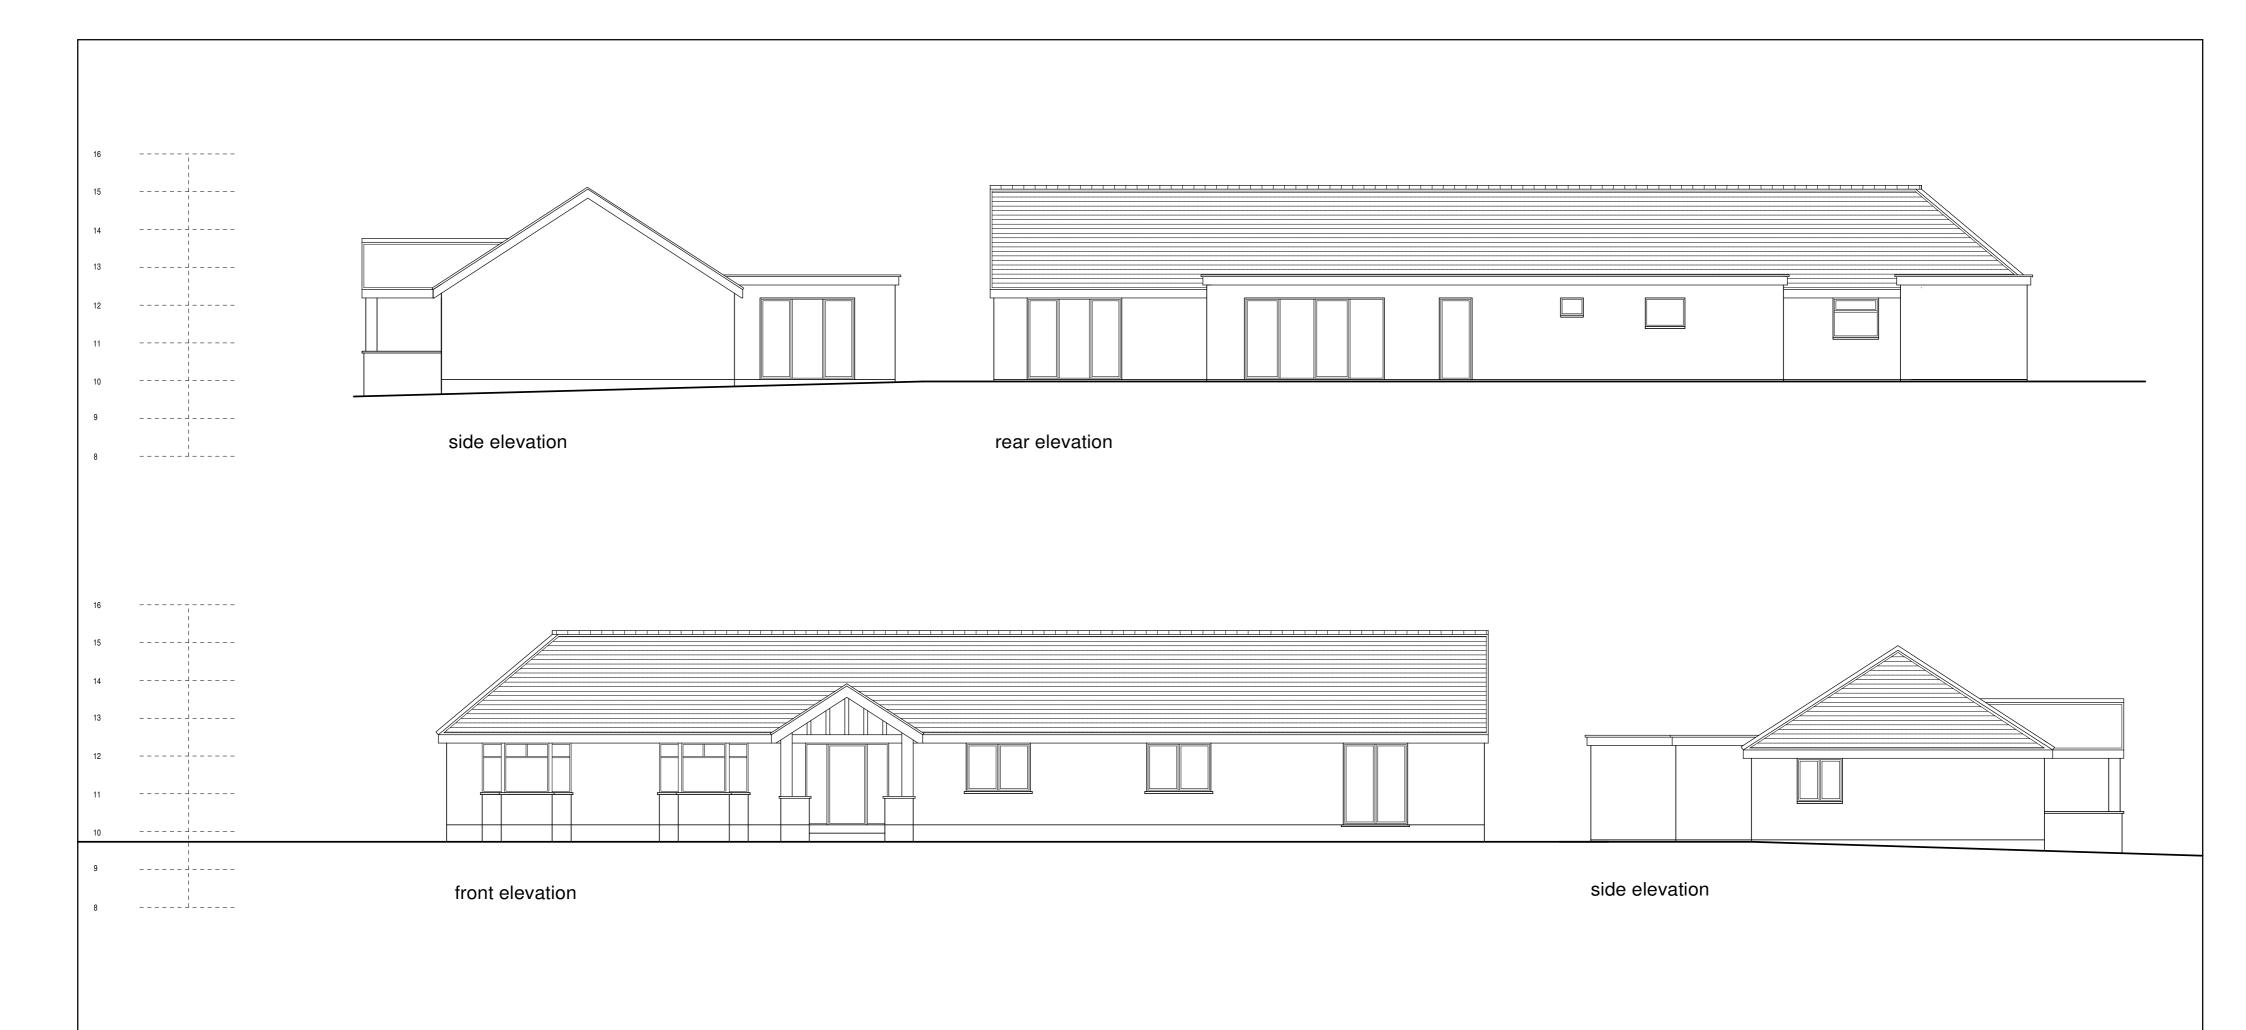

PLAN OF:

ALTERATIONS TO ANCHOR PADDOCK, BACHELORS LANE, HOLT, Nr. WIMBORNE DORSET

(dwelling prior to alterations)